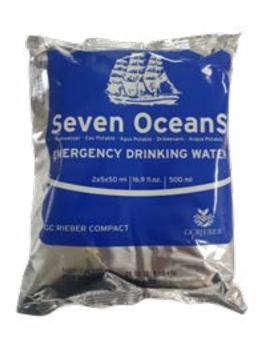

# EMERGENCY DRINKING WATER

**HIGH QUALITY RATIONS** 

Survitec Emergency drinking water is superior quality water manufactured in accordance with stringent demands for hygiene and under the surveillance of the Norwegian Health Authorities. The water is tested to ensure that it meets the requirements for drinking water stipulated by the World Health Organisation.

## **EMERGENCY DRINKING WATER**

**HIGH QUALITY RATIONS** 

| TECHNICAL DATA       |                                            |  |
|----------------------|--------------------------------------------|--|
| Unit                 | 2 x 5 x 50 ml                              |  |
| Serving Size         | pouch (50 ml)                              |  |
| Calories Per Serving | 269 kcal                                   |  |
|                      | Recommended Consumption: 0.51/person / day |  |